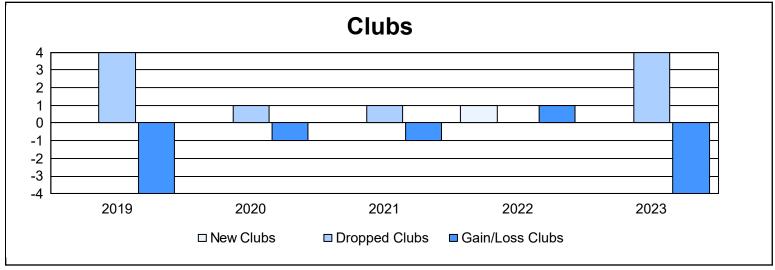

District 12 L As of June 2023 Cumulative

| Year      | New<br>Clubs | Dropped<br>Clubs | Gain/<br>Loss<br>Clubs | New<br>Members | Charter<br>Members | Reinstate<br>Members | Transfer<br>Members | Total<br>Member<br>Added | Total<br>Members<br>Dropped | Gain/<br>Loss<br>Members |
|-----------|--------------|------------------|------------------------|----------------|--------------------|----------------------|---------------------|--------------------------|-----------------------------|--------------------------|
| 2018-2019 | 0            | 4                | -4                     | 93             | 0                  | 3                    | 6                   | 102                      | 187                         | -85                      |
| 2019-2020 | 0            | 1                | -1                     | 53             | 1                  | 17                   | 7                   | 78                       | 140                         | -62                      |
| 2020-2021 | 0            | 1                | -1                     | 52             | 0                  | 17                   | 3                   | 72                       | 116                         | -44                      |
| 2021-2022 | 1            | 0                | 1                      | 60             | 32                 | 1                    | 4                   | 97                       | 116                         | -19                      |
| 2022-2023 | 0            | 4                | -4                     | 57             | 0                  | 4                    | 3                   | 64                       | 109                         | -45                      |
| Average   | 0            | 2                | -2                     | 63             | 7                  | 8                    | 5                   | 83                       | 134                         | -51                      |